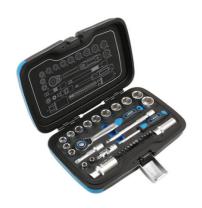

## Socket Set 3/8"D, 1/4"D 34pc

A comprehensive socket set, includes 12 standard sockets, a pair of spark plug sockets, 13 impact grade bits and a useful range of accessories including a 3/8"D 72-tooth ratchet, a pair of extension bars, universal joint and bit driver. The hard shell fitted storage case is printed with high-contrast tool outlines for easy identification. A versatile kit designed to cover a wide range of servicing and maintenance jobs in the home and workshop.

## **Additional Information**

- 12 x 3/8"D single Hex (6pt) sockets: 10, 11, 12, 13, 14, 15, 16, 17, 18, 19, 20, 22mm.
- 13 bits 1/4"D: Phillips Ph2, Ph3; Hex: 3, 4, 5, 6, 7, 8mm; Star\*: T20, T25, T27, T30, T40.
- 2 x spark plug sockets: 16, 21mm.
- Accessories: ratchet 3/8"D x 72 teeth, 2 x extension bars (75mm & 150mm), 2 x bit adaptors, 1 x universal joint (3/8"D) and 1 x bit driver.
- · Hard shell storage case printed with set contents for easy tool identification.