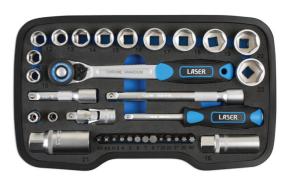

## Socket Set 3/8"D, 1/4"D 34pc

A comprehensive socket set, includes 12 standard sockets, a pair of spark plug sockets, 13 impact grade bits and a useful range of accessories including a 3/8"D 72-tooth ratchet, a pair of extension bars, universal joint and bit driver. The hard shell fitted storage case is printed with high-contrast tool outlines for easy identification. A versatile kit designed to cover a wide range of servicing and maintenance jobs in the home and workshop.

## **Additional Information**

- 12 x 3/8"D single Hex (6pt) sockets: 10, 11, 12, 13, 14, 15, 16, 17, 18, 19, 20, 22mm.
- 13 bits 1/4"D: Phillips Ph2, Ph3; Hex: 3, 4, 5, 6, 7, 8mm; Star\*: T20, T25, T27, T30, T40.
- 2 x spark plug sockets: 16, 21mm.
- Accessories: ratchet 3/8"D x 72 teeth, 2 x extension bars (75mm & 150mm), 2 x bit adaptors, 1 x universal joint (3/8"D) and 1 x bit driver.
- · Hard shell storage case printed with set contents for easy tool identification.