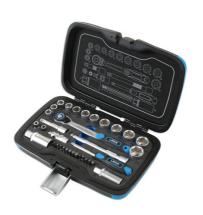

## Socket Set 3/8"D, 1/4"D 34pc

A comprehensive socket set, includes 12 standard sockets, a pair of spark plug sockets, 13 impact grade bits and a useful range of accessories including a 3/8"D 72-tooth ratchet, a pair of extension bars, universal joint and bit driver. The hard shell fitted storage case is printed with high-contrast tool outlines for easy identification. A versatile kit designed to cover a wide range of servicing and maintenance jobs in the home and workshop.

## **Additional Information**

- 12 x 3/8"D single Hex (6pt) sockets: 10, 11, 12, 13, 14, 15, 16, 17, 18, 19, 20, 22mm.
- 13 bits 1/4"D: Phillips Ph2, Ph3; Hex: 3, 4, 5, 6, 7, 8mm; Star\*: T20, T25, T27, T30, T40.
- 2 x spark plug sockets: 16, 21mm.
- Accessories: ratchet 3/8"D x 72 teeth, 2 x extension bars (75mm & 150mm), 2 x bit adaptors, 1 x universal joint (3/8"D) and 1 x bit driver.
- · Hard shell storage case printed with set contents for easy tool identification.